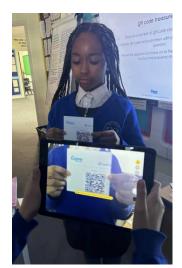

In Computing, we have been exploring data, understanding the use of big data including barcodes, QR codes, infrared and RFID technologies. We explored the importance of barcodes and QR codes and why they were created as well as creating and scanning QR codes using a QR code generator website.