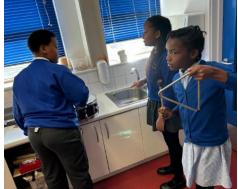

## Science

In Science this term, we are learning about Light. We have been learning about how we see things by understanding the different parts of an eye and investigating how light travels.

We have also carried out a range of different tests to see how light travels and what happens when light reflects off a smooth or rough surface.

Over the next few weeks, we will be investigating how shadows are formed and vary in size