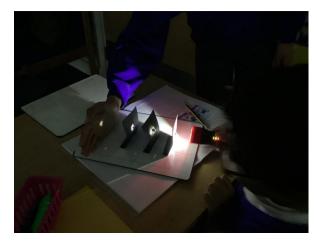

## Science

In Science this term, we are learning about Light. We have been learning about how we see things by understanding the different parts of an eye and investigating how light travels.

We have also carried out a range of different tests to see how light travels and what happens when light reflects off a smooth or rough surface.

Over the next few weeks, we will be investigating how shadows are formed and vary in size