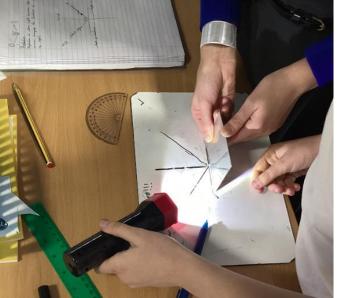

## Science

In Science this term, we are learning about Light. We have been learning about how we see things by understanding the different parts of an eye and investigating how light travels.

We have also carried out a range of different tests to see how light travels and what happens when light reflects off a smooth or rough surface.