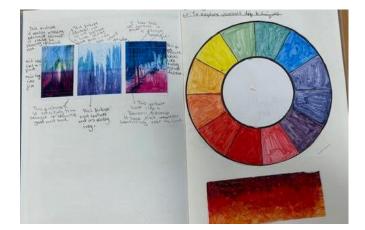

## Art and Design

In Art, we have been exploring the inspirational artist Stephanie Peters on her series of work on the Natural Disasters. We have learnt the significance behind her work and the carious techniques she has used.

When mixing colours to create dark and light shades and explored a range of different techniques such as dabbing, dripping, splattering, stroking to create different textures.

#### We then looked tore up pa