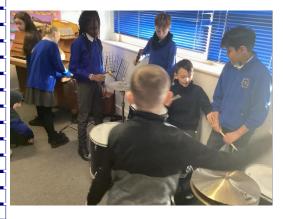

### Music

In Music, we are learning about how different styles of music contribute to the feel of a film. We have identified different instruments to describe how music evokes different emotions. We are composing our own music, using our body, voices and instruments to create sounds to represent a given theme.