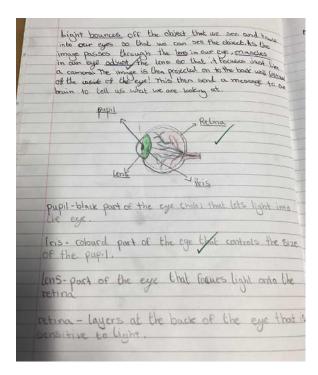

## Science

In Science this term, we are learning about Light. We have been learning about how we see things by understanding the different parts of an eye and investigating how light travels.

We have also carried out a range of different tests to see how light travels and what happens when light reflects off a smooth or rough surface.