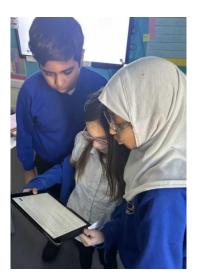

In Computing, we have been exploring data, understanding the use of big data including barcodes, QR codes, infrared and RFID technologies. We explored the importance of barcodes and QR codes and why they were created as well as creating and scanning QR codes using a QR code generator website.