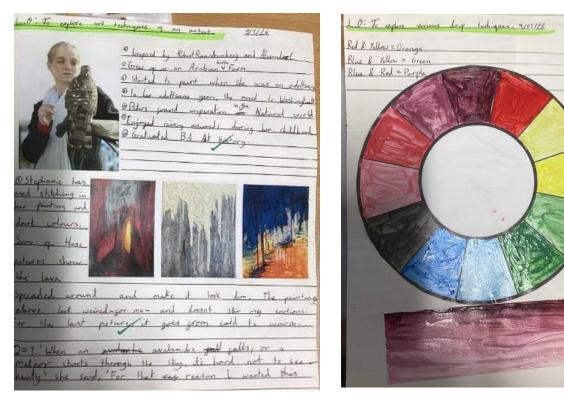

## Art and Design

In Art, we have been exploring the inspirational artist Stephanie Peters on her series of work on the Natural Disasters. We have learnt the significance behind her work and the carious techniques she has used.

When mixing colours to create dark and light shades and explored a range of different techniques such as dabbing, dripping, splattering, stroking to create different textures.

#### We then looked tore up pa