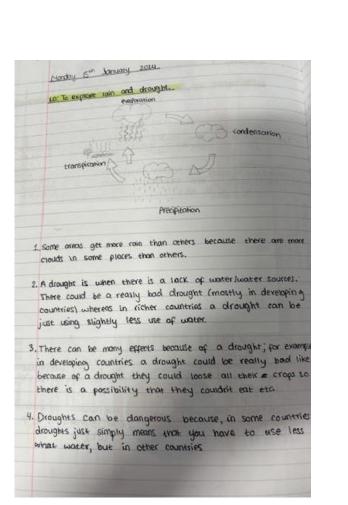

### Geography

In Geography, we are learning about extreme weathers than can occur on our planet, and the natural disasters that can result from this. We have used an atlas to locate countries on a world map and researched about extreme weather conditions. We have also explored the water cycle and how this can contribute to natural disasters. Using our research skills, we have researched into the causes and effects of different natural disasters, such as earthquakes, floods and tsunamis.