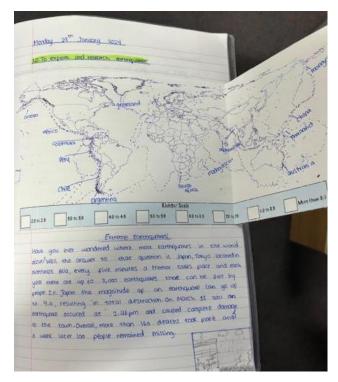

### Geography

In Geography, we are learning about extreme weathers than can occur on our planet, and the natural disasters that can result from this. We have used an atlas to locate countries on a world map and researched about extreme weather conditions. We have also explored the water cycle and how this can contribute to natural disasters. Using our research skills, we have researched into the causes and effects of different natural disasters, such as earthquakes, floods and tsunamis.