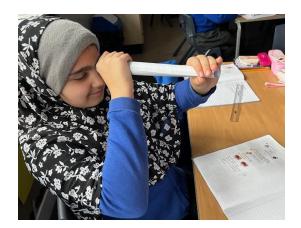

## Science

In Science this term, we are learning about Light. We have been learning about how we see things by understanding the different parts of an eye and investigating how light travels.

We have also carried out a range of different tests to see how light travels and what happens when light reflects off a smooth or rough surface.