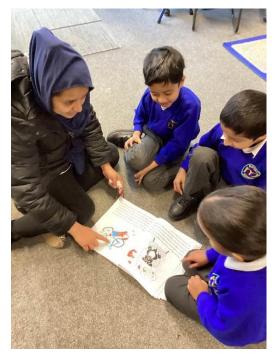

## Showcasing Reception Classes

This Term we have been learning all about People who help us.

The children had the opportunity to role play being Police officers and Doctors.

They have learnt all about the job roles of Police and why it is important to follow the Laws of this country.

The children were very engaged reading and sharing the non-fiction book about Police Officers.