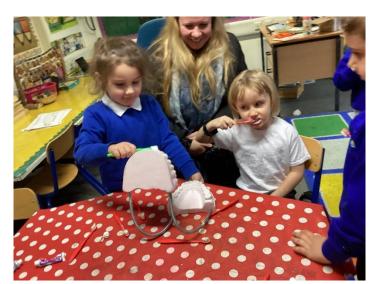

Doctors are helping patients recover using equipment like stethoscopes and thermometers.

twinkl.com

We have also been learning about Hospitals and reading Non-fiction books giving us information on who the different people are that work in a hospital and what jobs they do to help us.

our teeth twice a day. Children had the opportunity to practice brushing their own teeth and had a go brushing our big mouth model!

twinkl.com

Friday 09:15-09:30

twinkl.com