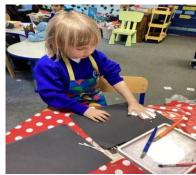

our teeth twice a day. Children had the opportunity to practice brushing their own teeth and had a go brushing our big mouth model!

twinkl.com

Friday 09:15-09:30

twinkl.com