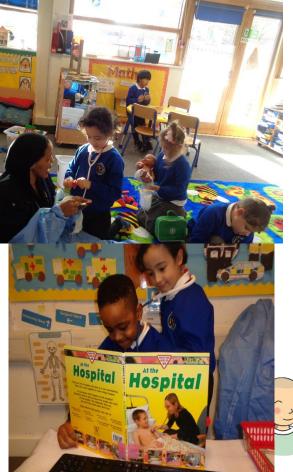

Doctors are helping patients recover using equipment like stethoscopes and thermometers.

twinkl.com

We have also been learning about Hospitals and reading Non-fiction books giving us information on who the different people are that work in a hospital and what jobs they do to help us.