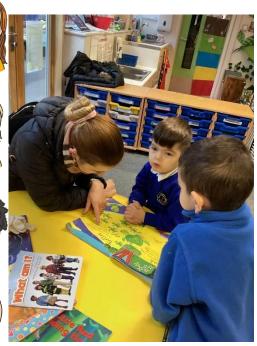

## Showcasing Reception Classes

This Term we have been learning all about People who help us.

The children had the opportunity to role play being Police officers and Doctors.

They have learnt all about the job roles of Police and why it is important to follow the Laws of this country.