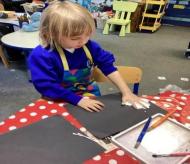

our teeth twice a day. Children had the opportunity to practice brushing their own teeth and had a go brushing our big mouth model!

twinkl.com

Friday 09:15-09:30

twinkl.com