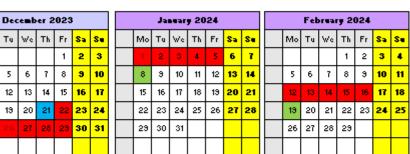

| INSET DAYS           |
|----------------------|
| SCHOOL HOLIDAYS      |
| CHILDREN RETURN      |
| LAST DAY OF TERM     |
| PARENT CONSULTATIONS |
|                      |

Inset Days - 4th, 5th, 6th and 7th September 2023, 15th April 2024.

School is closed to pupils on INSET days

Last day of term, school closes at 3:20pm

Parents evenings, school closes at 3:20pm 16th November 2023, 14 March 2024 and 27 June 2024

Dala provided as in wilkest warrasty

twinkl.com

Starts Monday 8th January 2024 Ends Friday 9th February 2024 @ 3.20 pm

Half Term - Starts Monday 12th February 2024 Ends Friday 16th February 2024

Starts Monday 19th February 2024 Ends Thursday 28 March 2024 @ 3:20 pm