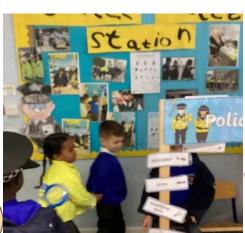

## Showcasing Reception Classes

This Term we have been learning all about People who help us.

The children had the opportunity to role play being Police officers and Doctors.

They have learnt all about the job roles of Police and why it is important to follow the Laws of this country.

### Welcome to Mayville Police Station!

We all have different roles here at the police station, from the Receptionist picking up important phone calls to the Officers who are out keeping our streets safe.

Planning

Children have had the opportunity to talk about why rules are important and why we need to be kind to others.

Detectives hard at work making arrests!

We also learnt that Doctors carry special equipment to find out more about their patients. They have been using the equipment to check temperatures and look at wounds and tend to them using bandages and casts.