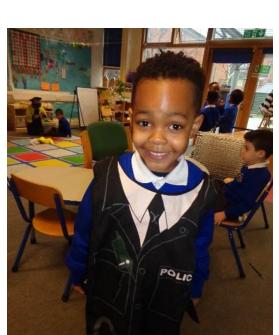

## Showcasing Reception Classes

This Term we have been learning all about People who help us.

The children had the opportunity to role play being Police officers and Doctors.

They have learnt all about the job roles of Police and why it is important to follow the Laws of this country.

The children were very engaged reading and sharing the non-fiction book about Police Officers.

### Welcome to Mayville Police Station!

We all have different roles here at the police station, from the Receptionist picking up important phone calls to the Officers who are out keeping our streets safe.