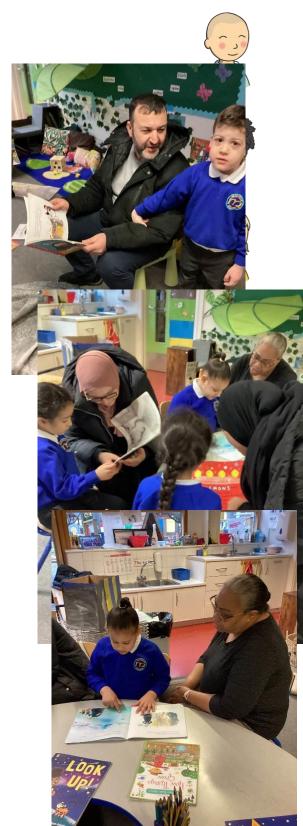

## Showcasing Reception Classes

This Term we have been learning all about People who help us.

The children had the opportunity to role play being Police officers and Doctors.

They have learnt all about the job roles of Police and why it is important to follow the Laws of this country.

Planning

Children have had the opportunity to talk about why rules are important and why we need to be kind to others.

Detectives hard at work making arrests!

We also learnt that Doctors carry special equipment to find out more about their patients. They have been using the equipment to check temperatures and look at wounds and tend to them using bandages and casts.

Doctors are helping patients recover using equipment like stethoscopes and thermometers.

twinkl.com

We have also been learning about Hospitals and reading Non-fiction books giving us information on who the different people are that work in a hospital and what jobs they do to help us.