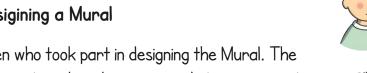

#### Desigining a Mural

Thank you to the group of children who took part in designing the Mural. The group came up with some fantastic art work and amzing words to reperesent our school.

Already the designs have been recreated on the wall by the lunch hall which we know is going to be a lovely addition to our amazing school. We would love to thank both Ms Begum and our lovely Artist in residence for all of their hard work on this project.