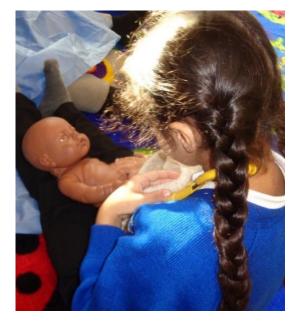

Planning

Children have had the opportunity to talk about why rules are important and why we need to be kind to others.

Detectives hard at work making arrests!

We also learnt that Doctors carry special equipment to find out more about their patients. They have been using the equipment to check temperatures and look at wounds and tend to them using bandages and casts.

Doctors are helping patients recover using equipment like stethoscopes and thermometers.

twinkl.com

We have also been learning about Hospitals and reading Non-fiction books giving us information on who the different people are that work in a hospital and what jobs they do to help us.