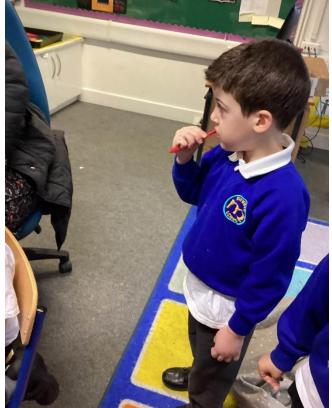

our teeth twice a day. Children had the opportunity to practice brushing their own teeth and had a go brushing our big mouth model!

twinkl.com

Friday 09:15-09:30

twinkl.com