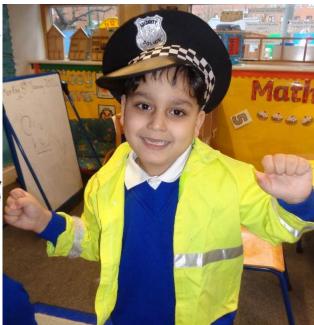

## Showcasing Reception Classes

This Term we have been learning all about People who help us.

The children had the opportunity to role play being Police officers and Doctors.

They have learnt all about the job roles of Police and why it is important to follow the Laws of this country.

The children were very engaged reading and sharing the non-fiction book about Police Officers.

### Welcome to Mayville Police Station!

We all have different roles here at the police station, from the Receptionist picking up important phone calls to the Officers who are out keeping our streets safe.