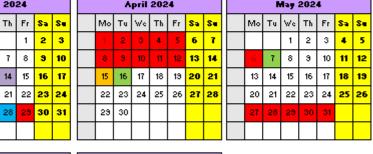

| INSET DAYS           |
|----------------------|
| SCHOOL HOLIDAYS      |
| CHILDREN RETURN      |
| LAST DAY OF TERM     |
| PARENT CONSULTATIONS |
|                      |

Inset Days - 4th, 5th, 6th and 7th September 2023, 15th April 2024.

School is closed to pupils on INSET days

Last day of term, school closes at 3:20pm

Parents evenings, school closes at 3:20pm 16th November 2023, 14 March 2024 and 27 June 2024

Dala provided as in wilkest warrasty

Easter Holiday - Starts Friday 29th March 2024 Ends Friday 12th April 2024

Starts Tuesday 16th April 2024

SUMMER TERM 2024

May Bank Holiday 6th May 2024

Ends Friday 24th May 2024 @ 3.20 pm

Half Term - Starts Monday 27th May 2024 Ends Friday 31st May 2024

Starts Monday 3rd June 2024 Ends Wednesday 24th July 2024 3:20 pm

Parents Evenings - 16th November 2023, 14th March 2024 and 27 June 2024 School closes at 3:20pm on these days

twinkl.com