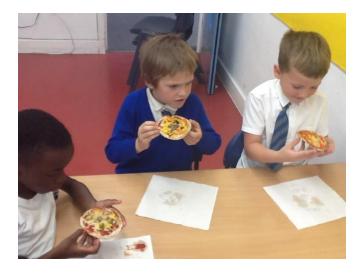

In Design technology, we dived into the world of food tech. Our final task was to make a pizza. We first looked at the differences between fruits and vegetables. Next, we designed what our pizza could have. Afterwards, we had the opportunity to select our ingredients for our pizza before finally creating our masterpiece.