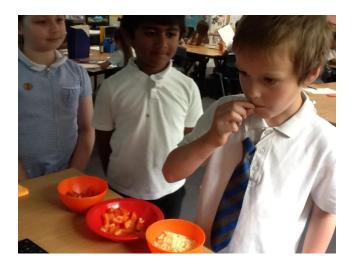

In Design technology, we dived into the world of food tech. Our final task was to make a pizza. We first looked at the differences between fruits and vegetables. Next, we designed what our pizza could have. Afterwards, we had the opportunity to select our ingredients for our pizza before finally creating our masterpiece.