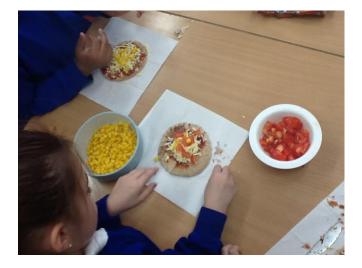

In Design technology, we dived into the world of food tech. Our final task was to make a pizza. We first looked at the differences between fruits and vegetables. Next, we designed what our pizza could have. Afterwards, we had the opportunity to select our ingredients for our pizza before finally creating our masterpiece.