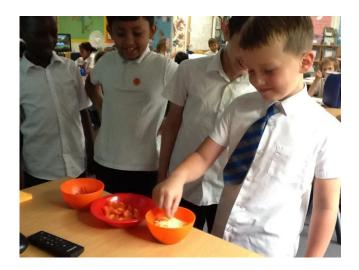

In Design technology, we dived into the world of food tech. Our final task was to make a pizza. We first looked at the differences between fruits and vegetables. Next, we designed what our pizza could have. Afterwards, we had the opportunity to select our ingredients for our pizza before finally creating our masterpiece.