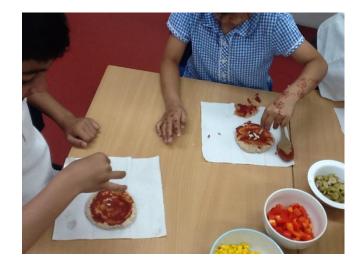

In Design technology, we dived into the world of food tech. Our final task was to make a pizza. We first looked at the differences between fruits and vegetables. Next, we designed what our pizza could have. Afterwards, we had the opportunity to select our ingredients for our pizza before finally creating our masterpiece.