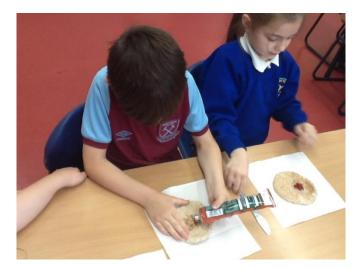

In Design technology, we dived into the world of food tech. Our final task was to make a pizza. We first looked at the differences between fruits and vegetables. Next, we designed what our pizza could have. Afterwards, we had the opportunity to select our ingredients for our pizza before finally creating our masterpiece.