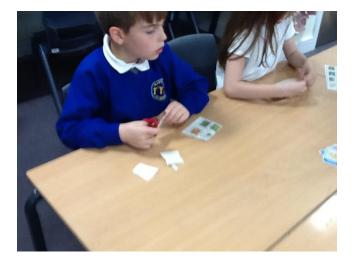

# Newsletter

With just a few weeks to go before the end of the school year, the Year two children have had an amazing time and are still eager to learn, and produced some fantastic work. Have a look below. In English, we were tasked with writing a non-chronological report about the woodlands. We have looked at how the habitat provides for the wildlife that live there. We also looked at certain animals that live in the woodland: Badgers and hedgehogs.

We also used our computing skills that we had learned from the beginning of the year to do some research on the animals we were going to write about in our report.

For Mathematics, we looked at space, shape and measure: more specifically with direction. We had a go at following instructions to do with moving objects on a grid and by ordering cubes. We also practised how to turn shapes in the correct direction (clockwise/anti-clockwise) and by the correct amount (quarter, three-quarter, etc.).