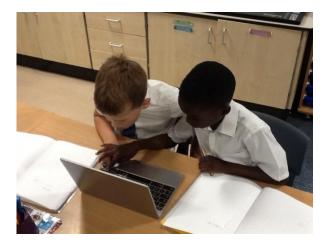

# Newsletter

With just a few weeks to go before the end of the school year, the Year two children have had an amazing time and are still eager to learn, and produced some fantastic work. Have a look below. In English, we were tasked with writing a non-chronological report about the woodlands. We have looked at how the habitat provides for the wildlife that live there. We also looked at certain animals that live in the woodland: Badgers and hedgehogs.

We also used our computing skills that we had learned from the beginning of the year to do some research on the animals we were going to write about in our report.

For Mathematics, we looked at space, shape and measure: more specifically with direction. We had a go at following instructions to do with moving objects on a grid and by ordering cubes. We also practised how to turn shapes in the correct direction (clockwise/anti-clockwise) and by the correct amount (quarter, three-quarter, etc.).