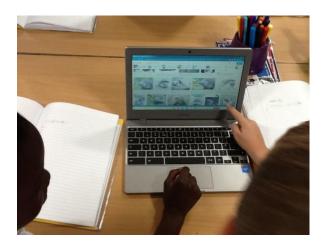

We also used our computing skills that we had learned from the beginning of the year to do some research on the animals we were going to write about in our report.

For Mathematics, we looked at space, shape and measure: more specifically with direction. We had a go at following instructions to do with moving objects on a grid and by ordering cubes. We also practised how to turn shapes in the correct direction (clockwise/anti-clockwise) and by the correct amount (quarter, three-quarter, etc.).