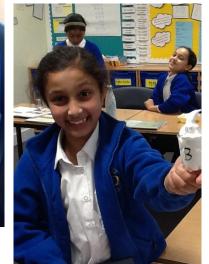

# <u>Science</u>

In Science, we have been investigating the properties of different materials. Last lesson we investigated foam by using shaving cream and microwaving two different soaps. We had no idea that when you microwave soap it creates foam! It was definitely very smelly!