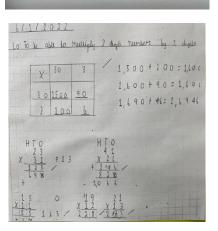

# <u>Maths</u>

In maths, we have been developing our skills in multiplication and division. We can now multiply up to 4 digits by 2 and divide up to 4 digits by 1! We have been learning to use the most efficient method solve multiplication and division reasoning problems.