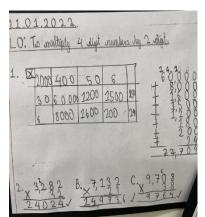

# <u>Maths</u>

In maths, we have been developing our skills in multiplication and division. We can now multiply up to 4 digits by 2 and divide up to 4 digits by 1! We have been learning to use the most efficient method solve multiplication and division reasoning problems.

All A

A A

A A

All A

| 13012022         |               | and the second se |
|------------------|---------------|-----------------------------------------------------------------------------------------------------------------------------------------------------------------------------------------------------------------------------------------------------------------------------------------------------------------------------------------------------------------------------------------------------------------------------------------------------------------------------------------------------------------------------------------------------------------------------------------------------------------------------------------------------------------------------------------------------|
| In To be able to | multipythigit | to by 2 degite. 41                                                                                                                                                                                                                                                                                                                                                                                                                                                                                                                                                                                                                                                                                  |
| I per Yat S      | a /           | Contraction of the local sector                                                                                                                                                                                                                                                                                                                                                                                                                                                                                                                                                                                                                                                                     |
| 10000 1          | 200 20        | + 1288                                                                                                                                                                                                                                                                                                                                                                                                                                                                                                                                                                                                                                                                                              |
| 1400 6           | 60 1          | <u>-aexi</u> -                                                                                                                                                                                                                                                                                                                                                                                                                                                                                                                                                                                                                                                                                      |
| pa 2400 150      | 240           | , 24886                                                                                                                                                                                                                                                                                                                                                                                                                                                                                                                                                                                                                                                                                             |
| 5 4000 250       | 40            | 250<br>250<br>300 30<br>300 30                                                                                                                                                                                                                                                                                                                                                                                                                                                                                                                                                                                                                                                                      |
| 20010            | 0             | 3.000                                                                                                                                                                                                                                                                                                                                                                                                                                                                                                                                                                                                                                                                                               |
| 8000 0           | 0             | 1 + 16 00 -                                                                                                                                                                                                                                                                                                                                                                                                                                                                                                                                                                                                                                                                                         |
| 1600 0           | 0             | 8600                                                                                                                                                                                                                                                                                                                                                                                                                                                                                                                                                                                                                                                                                                |