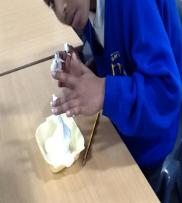

# <u>Science</u>

In Science, we have been investigating the properties of different materials. Last lesson we investigated foam by using shaving cream and microwaving two different soaps. We had no idea that when you microwave soap it creates foam! It was definitely very smelly!