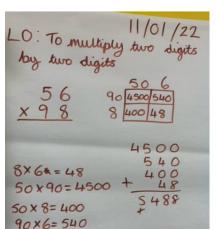

# <u>Maths</u>

In maths, we have been developing our skills in multiplication and division. We can now multiply up to 4 digits by 2 and divide up to 4 digits by 1! We have been learning to use the most efficient method solve multiplication and division reasoning problems.