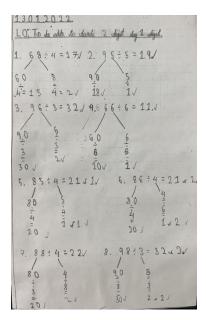

# <u>Maths</u>

In maths, we have been developing our skills in multiplication and division. We can now multiply up to 4 digits by 2 and divide up to 4 digits by 1! We have been learning to use the most efficient method solve multiplication and division reasoning problems.

All A

A A

A A

All A

| 13012022         |               | and the second se |
|------------------|---------------|-----------------------------------------------------------------------------------------------------------------------------------------------------------------------------------------------------------------------------------------------------------------------------------------------------------------------------------------------------------------------------------------------------------------------------------------------------------------------------------------------------------------------------------------------------------------------------------------------------------------------------------------------------------------------------------------------------|
| In To be able to | multipythigit | to by 2 degite. 41                                                                                                                                                                                                                                                                                                                                                                                                                                                                                                                                                                                                                                                                                  |
| I per Yat S      | a /           | Contraction of the local sector                                                                                                                                                                                                                                                                                                                                                                                                                                                                                                                                                                                                                                                                     |
| 10000 1          | 200 20        | + 1288                                                                                                                                                                                                                                                                                                                                                                                                                                                                                                                                                                                                                                                                                              |
| 1400 6           | 60 1          | <u>-aexi</u> -                                                                                                                                                                                                                                                                                                                                                                                                                                                                                                                                                                                                                                                                                      |
| pa 2400 150      | 240           | , 24886                                                                                                                                                                                                                                                                                                                                                                                                                                                                                                                                                                                                                                                                                             |
| 5 4000 250       | 40            | 250<br>250<br>300 30<br>300 30                                                                                                                                                                                                                                                                                                                                                                                                                                                                                                                                                                                                                                                                      |
| 20010            | 0             | 3.000                                                                                                                                                                                                                                                                                                                                                                                                                                                                                                                                                                                                                                                                                               |
| 8000 0           | 0             | 1 + 16 00 -                                                                                                                                                                                                                                                                                                                                                                                                                                                                                                                                                                                                                                                                                         |
| 1600 0           | 0             | 8600                                                                                                                                                                                                                                                                                                                                                                                                                                                                                                                                                                                                                                                                                                |