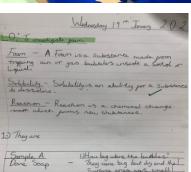

# <u>Science</u>

In Science, we have been investigating the properties of different materials. Last lesson we investigated foam by using shaving cream and microwaving two different soaps. We had no idea that when you microwave soap it creates foam! It was definitely very smelly!