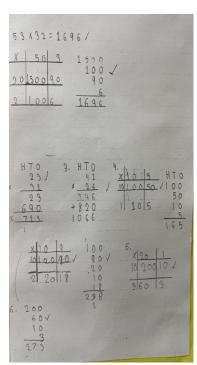

# <u>Maths</u>

In maths, we have been developing our skills in multiplication and division. We can now multiply up to 4 digits by 2 and divide up to 4 digits by 1! We have been learning to use the most efficient method solve multiplication and division reasoning problems.