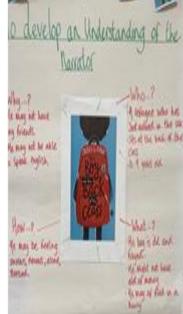

# <u>Literacy</u>

In literacy, we have been reading the Boy at the Back of the Class. This is a fantastic story about a refugee child and the narrator's desperate attempt to reunite him with his parents. In the story, there are many different viewpoints explored in the text and we developed our understanding by creating a balanced argument.